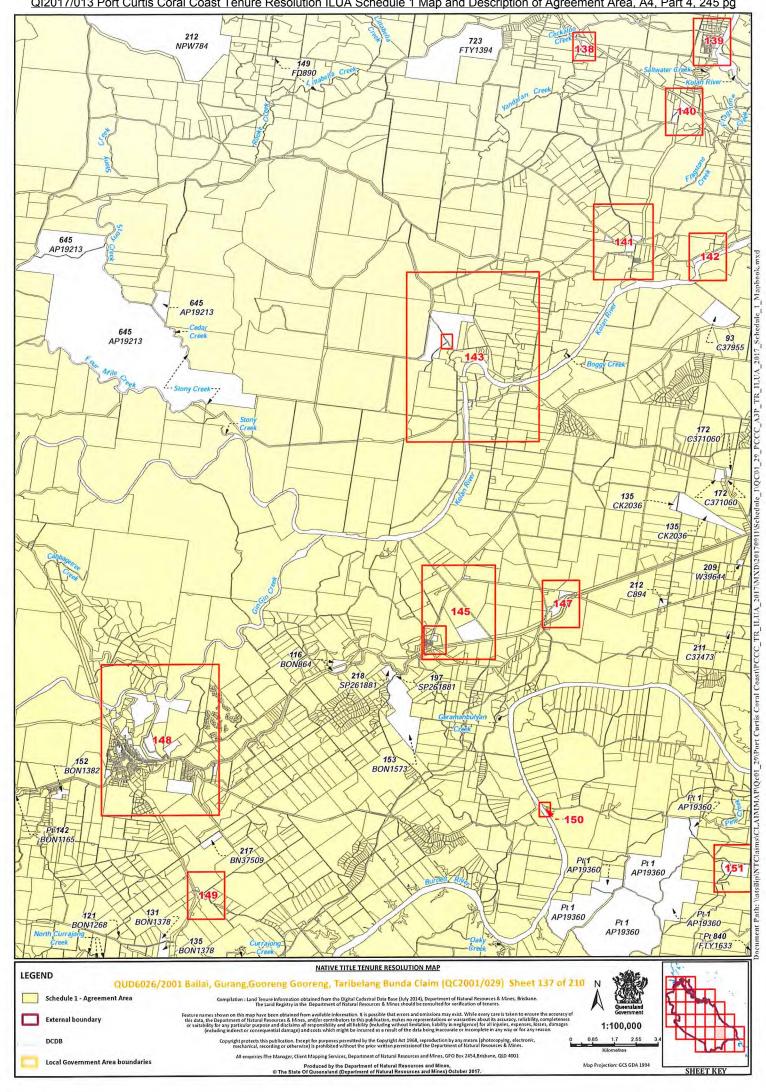

Produced by the Department of Natural Resources and Mines,
© The State Of Queensland (Department of Natural Resources and Mines) Octob

Map Projection: GCS GDA 1994

QI2017/013 Port Curtis Coral Coast Tenure Resolution ILUA Schedule 1 Map and Description of Agreement Area, A4, Part 4, 245 pg G2314 219 G2314 193 BON1423 161 BON1012 160 BON1008 156 CP880941 SP157575 G2314 165 BON1051 203 BON1590 200 BON1495 Pt **140** BON837594 219 G2314 175 BON1142 220 Pt 140 BON837594 135 BON806 BON1510 SP251467 214 SP243477 196 BON1488 181 BON1235 NATIVE TITLE TENURE RESOLUTION MAP LEGEND QUD6026/2001 Bailai, Gurang, Gooreng Gooreng, Taribelang Bunda Claim (QC2001/029) Sheet 148 of 210 Schedule 1 - Agreement Area External boundary 1:16,000 DCDB Copyright protects this publication. Except for purposes permitted by the Copyright Act 1968, reproduction by any means (photocopying, electronic, mechanical, recording or otherwise) is prohibited without the prior written permission of the Department of Natural Resources & Mines. Local Government Area boundaries Produced by the Department of Natural Resources and Mines, © The State Of Queensland (Department of Natural Resources and Mines) Oc Map Projection: GCS GDA 1994